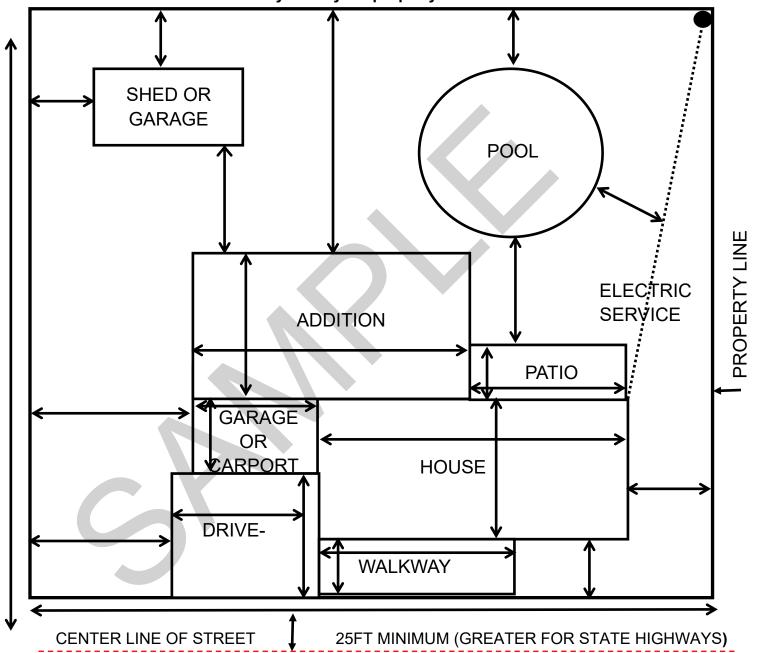

## SAMPLE PLOT PLAN

- 1. Dimensions of the lot.
- 2. Dimensions of all structures on the property.
- 3. Dimensions of the driveway, patios and walkways on the property.
- 4. Distance of all structures on the property, to the property lines.
- 5. Distance between all structures on the property.
- 6. Distance of overhead electrical wires to swimming pool and structures.
- 7. Locations of all easements on the property. (Water, Sewer, Electric, Gas, etc.)

This site plan is intended for an example only. Your specific site plan may vary depending on the locations of structures and layout of your property.