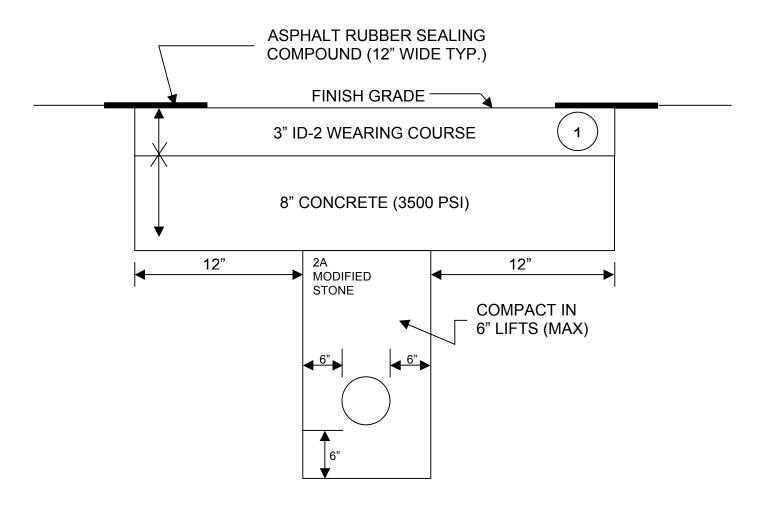

## STREET OPENING ROAD RESTORATION REQUIREMENTS

## TYPICAL TRENCH RESTORATION IN PAVED CARTWAY N.T.S.

- Certain conditionsmay require overlay of travel line or entire street width.
   See Bensalem Township Road Restoration requirements.
- 2. Trench work must be completed at 3:30 p.m. Trench area must be secured and road reopened by 5:00 p.m. If roadway is not sevure by 5:00 p.m. contractors will incur additional consulting fees based on an hourly basis.
- 3. Final restoration on openings for new construction shall be completed prior to occupancy. The restoration must be completed within 30 days. Failure to comply will result in a \$1500 escrow in addition to any other escrow previously required.