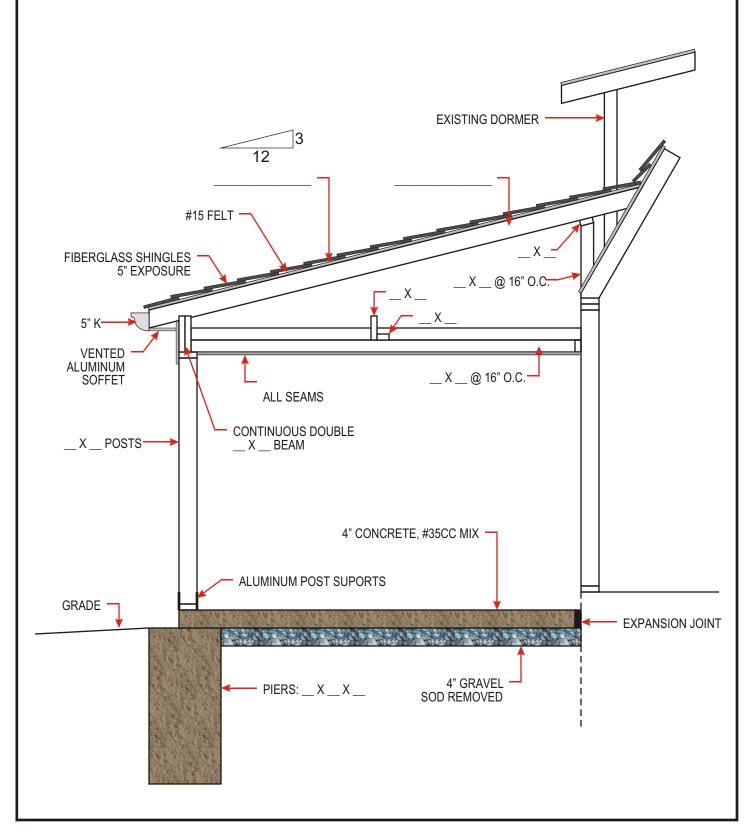

FILL IN THE BLANKS PITCH OF ROOF: \_\_\_\_\_ ROOFING TYPE -COLLAR TIES SPACING\_\_\_\_ VAPOR BARRIER TYPE — RAFTER SIZE \_\_\_\_\_ **ROOF SHEATHING TYPE -**RAFTER SPACING \_\_\_\_\_ FACIATYPE ---> - CEILING JOIST SIZE **INSULATION TYPE** AND RATING JOIST SPACING SOFFIT TYPE -- STUD TYPE \_\_\_\_\_ TYPE OF SIDING -- INTERIOR FINISH \_\_\_\_\_ VAPOR BARRIER -- INSULATION TYPE & RATING INSULATION TYPE & RATING SUB-SIDING - SUBFLOOR SIZE \_\_\_\_\_\_ TERMITE SHIELD TYPE -- PLATE SIZE \_\_\_\_\_ - FLOOR JOIST SIZE SIZE & SPACING OF ANCHOR BOLTS BLOCK SIZE -JOIST SPACING TYPE OF PARGING — CRAWL SPACE FLOOR FOOTING SIZE & DEPTH BELOW GRADE \_\_\_\_\_ FLOOR TYPE \_\_\_\_\_



## **SAMPLE CONSTRUCTION DRAWING - CONSTRUCTION DETAILS**

## SAMPLE - OPEN PORCH ON REAR OF HOUSE

**SCALE:** ½" = 1 FT.