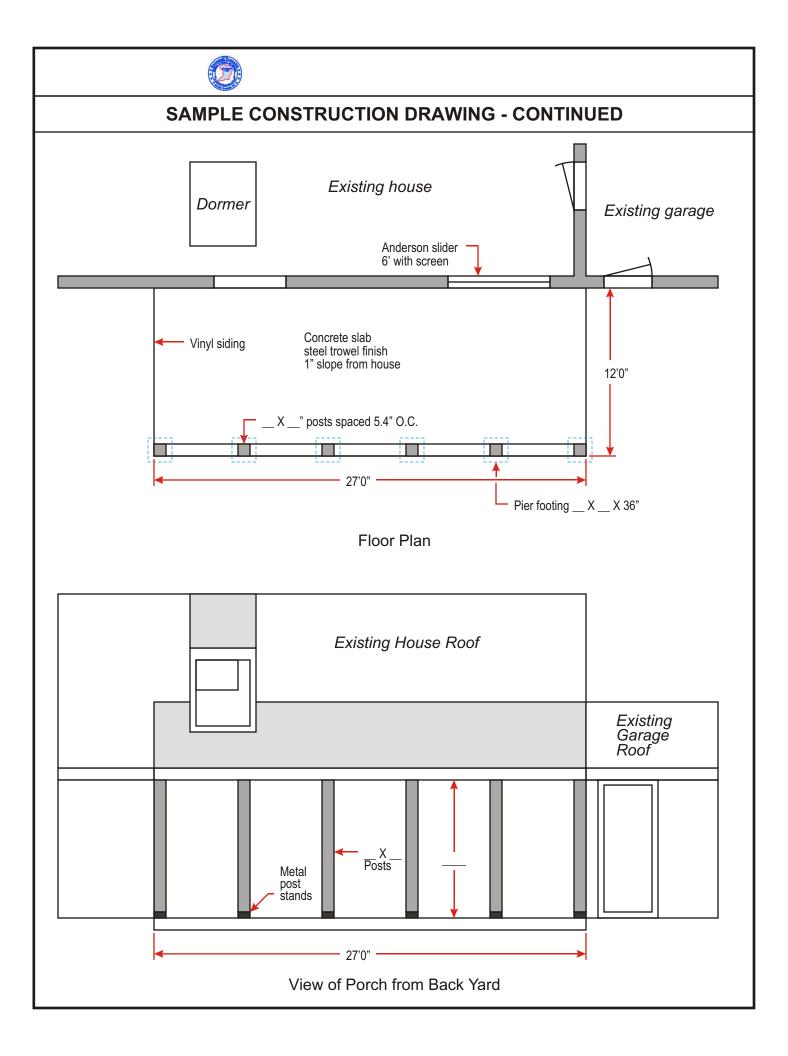

LL IN THE BLANKS PITCH OF ROOF: \_\_\_\_\_ ROOFING TYPE -COLLAR TIES SPACING\_\_\_\_ VAPOR BARRIER TYPE — RAFTER SIZE \_\_\_\_\_ **ROOF SHEATHING TYPE -**RAFTER SPACING \_\_\_\_\_ FACIATYPE ---> - CEILING JOIST SIZE **INSULATION TYPE** AND RATING JOIST SPACING SOFFIT TYPE -- STUD TYPE \_\_\_\_\_ TYPE OF SIDING -- INTERIOR FINISH \_\_\_\_\_ VAPOR BARRIER -- INSULATION TYPE & RATING INSULATION TYPE & RATING SUB-SIDING - SUBFLOOR SIZE \_\_\_\_\_\_ TERMITE SHIELD TYPE -- PLATE SIZE \_\_\_\_\_ - FLOOR JOIST SIZE SIZE & SPACING OF ANCHOR BOLTS BLOCK SIZE -JOIST SPACING TYPE OF PARGING — CRAWL SPACE FLOOR FOOTING SIZE & DEPTH BELOW GRADE \_\_\_\_\_ FLOOR TYPE \_\_\_\_\_



## **SAMPLE CONSTRUCTION DRAWING - CONSTRUCTION DETAILS**

## SAMPLE - OPEN PORCH ON REAR OF HOUSE

**SCALE:** ½" = 1 FT.