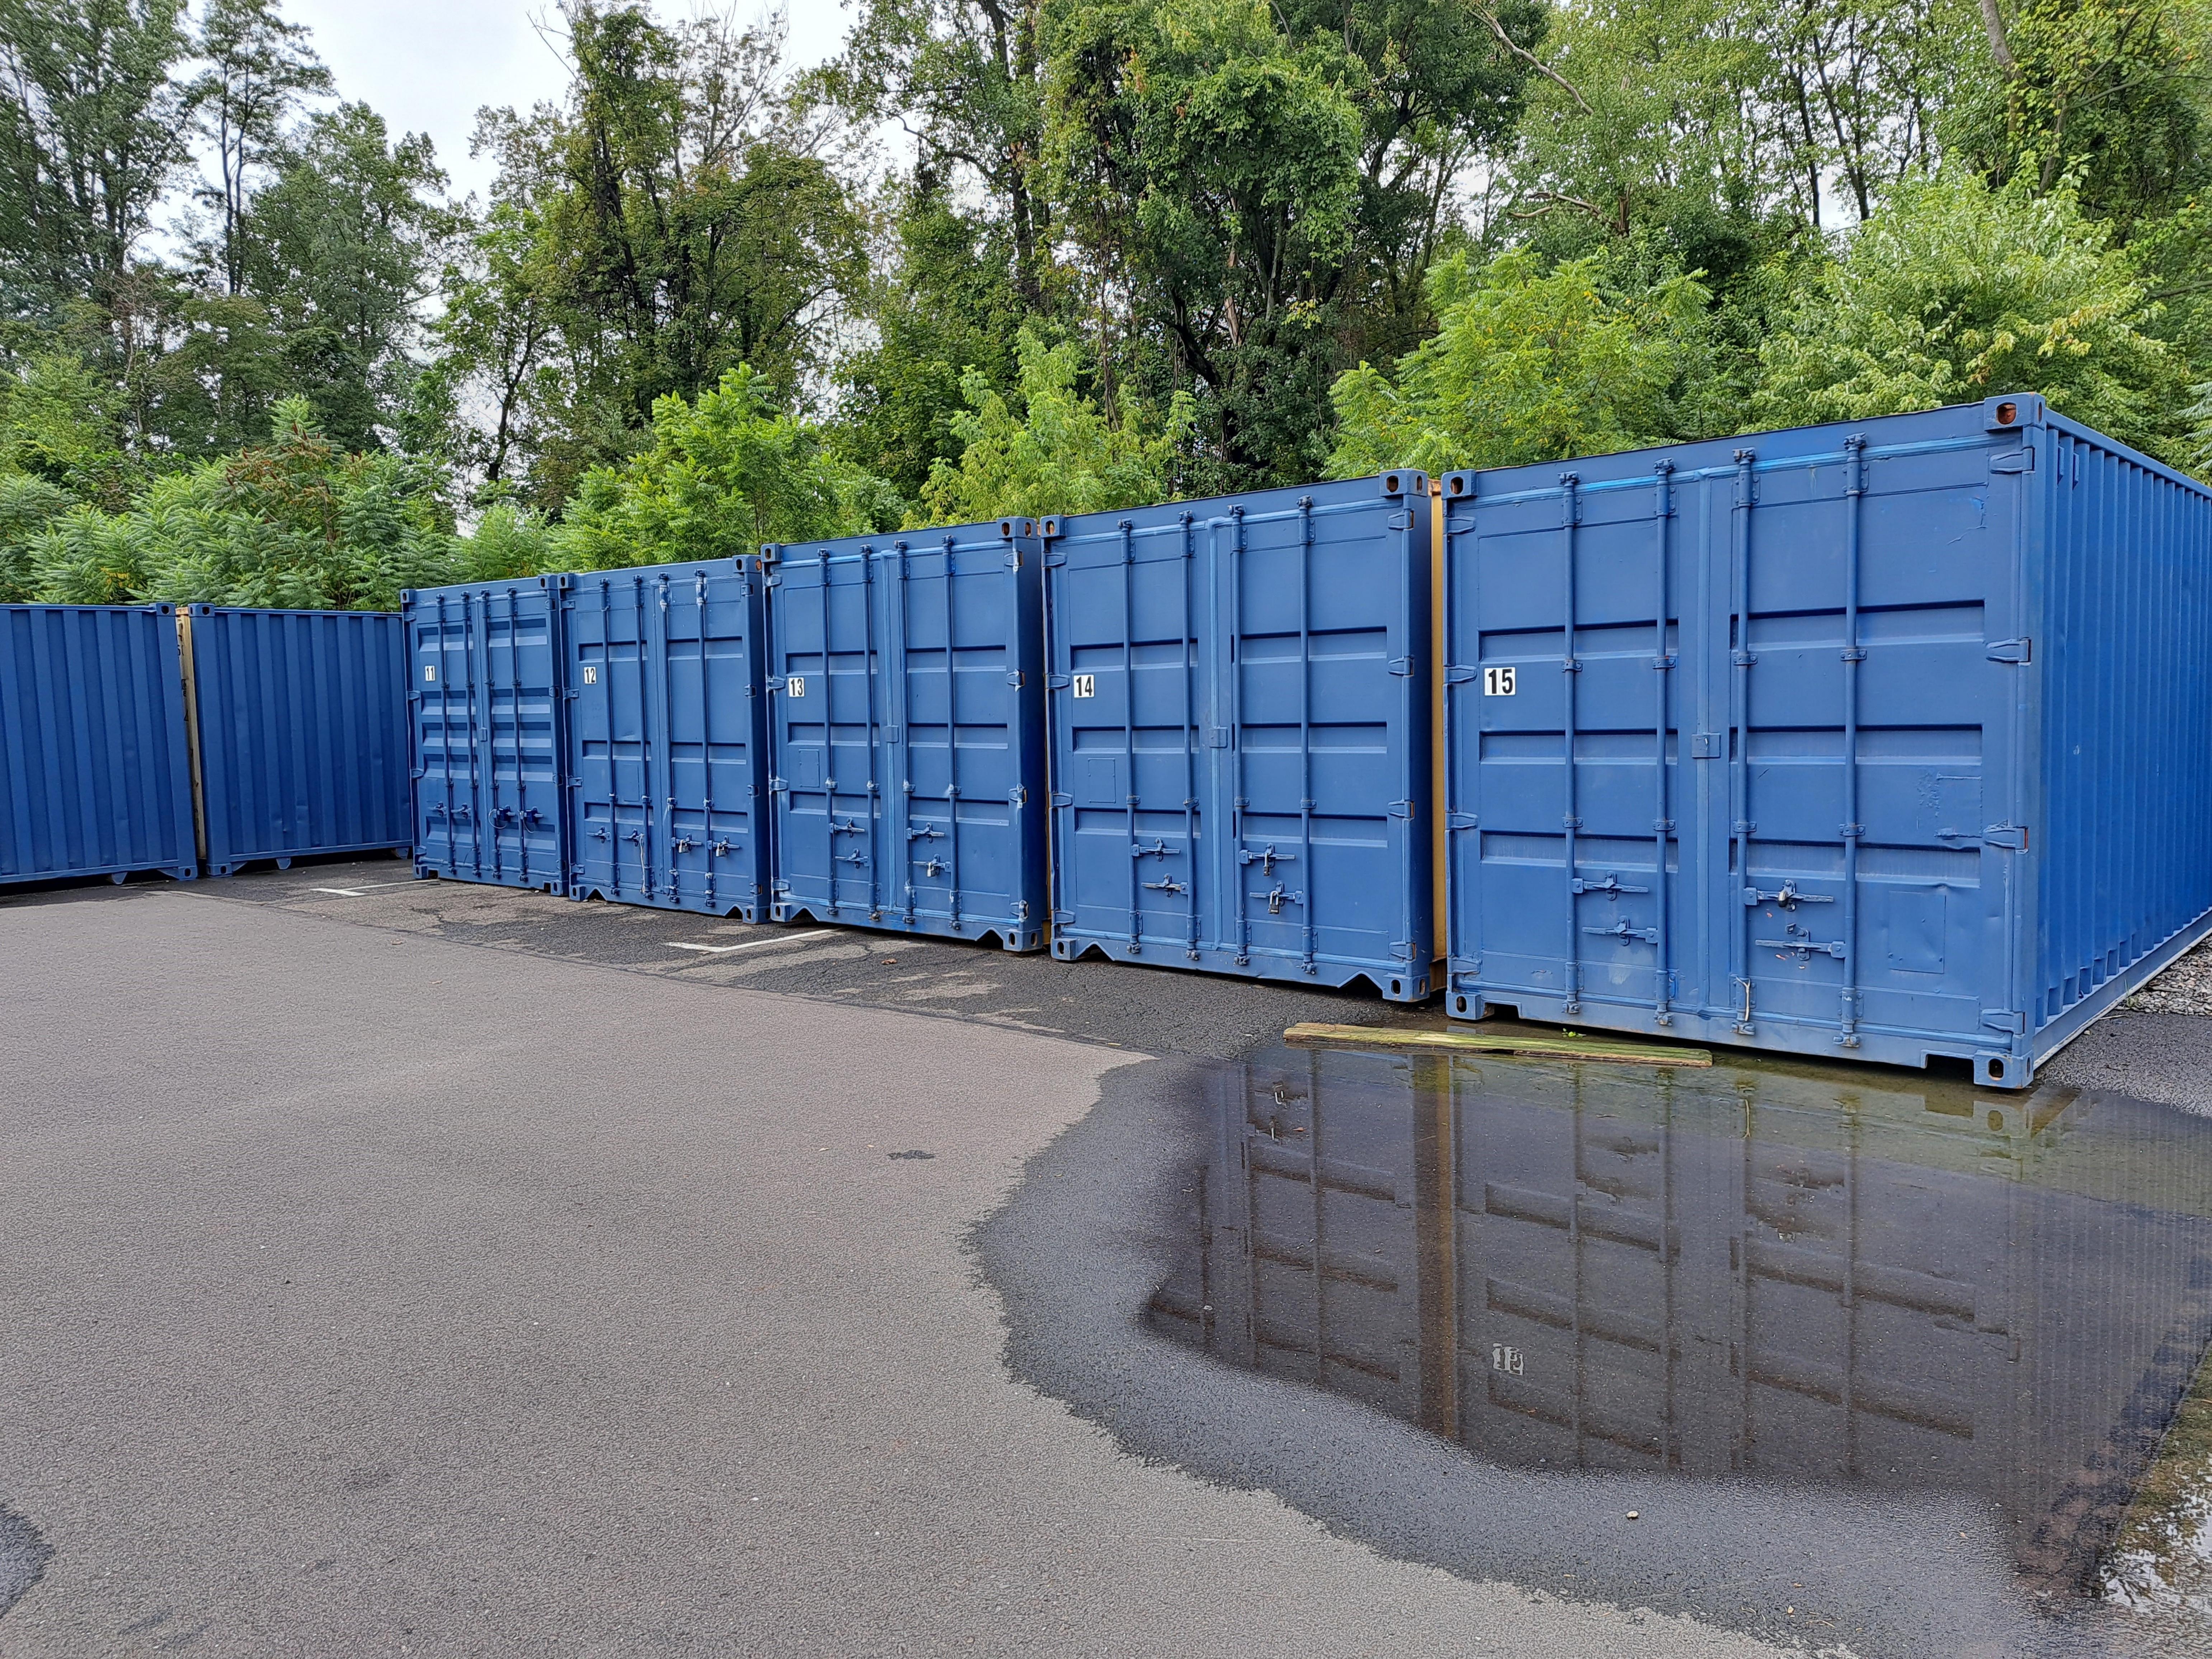

# 1. Application relates to the following:

| Check ite | ems if applicable:   |           |                                                  |
|-----------|----------------------|-----------|--------------------------------------------------|
|           | Use                  |           | Lot Area                                         |
|           | Height               | X         | Yards                                            |
|           | Existing Building    |           | Proposed Building                                |
|           | Occupancy            |           |                                                  |
| X         | Other: (describe) AF | PLICATION | RELATES TO REQUIRED FRONT YARD SETBACK AND THE   |
|           | REQUIREMENT THA      | T NO ACCE | SSORY BUILDING CAN BE CLOSER THAN 10 FEET TO ANY |
|           | OTHER STRUCTURE      | Ξ.        |                                                  |

# 2. Brief description of Real Estate affected:

| Tax Parcel Number:                 | 02-016-263-002                                                         |
|------------------------------------|------------------------------------------------------------------------|
| Location:                          | 4570 E. BRISTOL ROAD                                                   |
| Lot Size:                          | 3.08 ACRES                                                             |
| Present Use:                       | OFFICE/WAREHOUSE/STORAGE                                               |
| Proposed Use:                      | NO CHANGE                                                              |
| Present Zoning Classification:     | LI                                                                     |
| Present Improvement upon Land:     | 17,750 SF BUILDING, PAVED PARKING AREAS, STORAGE BINS                  |
| Deed recorded at Doylestown in D   | eed Book INSTRUMENT NO. Page                                           |
|                                    | 2018029745                                                             |
| zoning ordinance.                  | e, provide statement and/or basis for challenge to the validity of the |
| ·                                  |                                                                        |
|                                    | n of the Zoning Administrative Officer then complete the following:    |
|                                    |                                                                        |
| Your statement of alleged error of | Zoning Administrative Office: TO BE PRESENTED AT THE HEARING.          |
|                                    |                                                                        |
|                                    |                                                                        |
|                                    | 5                                                                      |
|                                    |                                                                        |
|                                    |                                                                        |
|                                    |                                                                        |

APPELLANT HEREBY APPEALS THE DETERMINATION OF ZACH BUCKSAR DENYING THE PERMITS REQUESTED FOR THE EXISTING STORAGE BINS ON THE PROPERTY FOR NON-COMPLIANCE WITH THE YARD AND STRUCTURE SEPARATION REQUIREMENTS AND, IN THE ALTERNATIVE, APPELLANT REQUESTS A VARIANCE FROM SECTIONS 232-533.(3).(a). AND 232-583 TO PERMIT THE STORAGE BINS TO REMAIN.

# **BENSALEM TOWNSHIP**

Building and Planning Department Office 215-633-3644 - Fax 215-633-3753 Kenneth V. Farrall Director of Building and Planning 2400 Byberry Road - Bensalem, PA 19020

| 9/27/2023            | Project:                         | ADD STONE TO LEVEL AREA FOR<br>STORAGE CONTAINERS<br>STORAGE CONTAINERS ON PROPERTY |
|----------------------|----------------------------------|-------------------------------------------------------------------------------------|
| LAWRENCE P. CERESANI | Project Address:                 | 4570 BRISTOL RD<br>TREVOSE, PA 19053                                                |
| 459 BRIDGETOWN PIKE  | Tax Parcel:                      | 02016263-002                                                                        |
| LANGHORNE, PA 19053  | Permit Number:<br>Permit Status: | 2023-3494<br>APPLICATION DENIED                                                     |