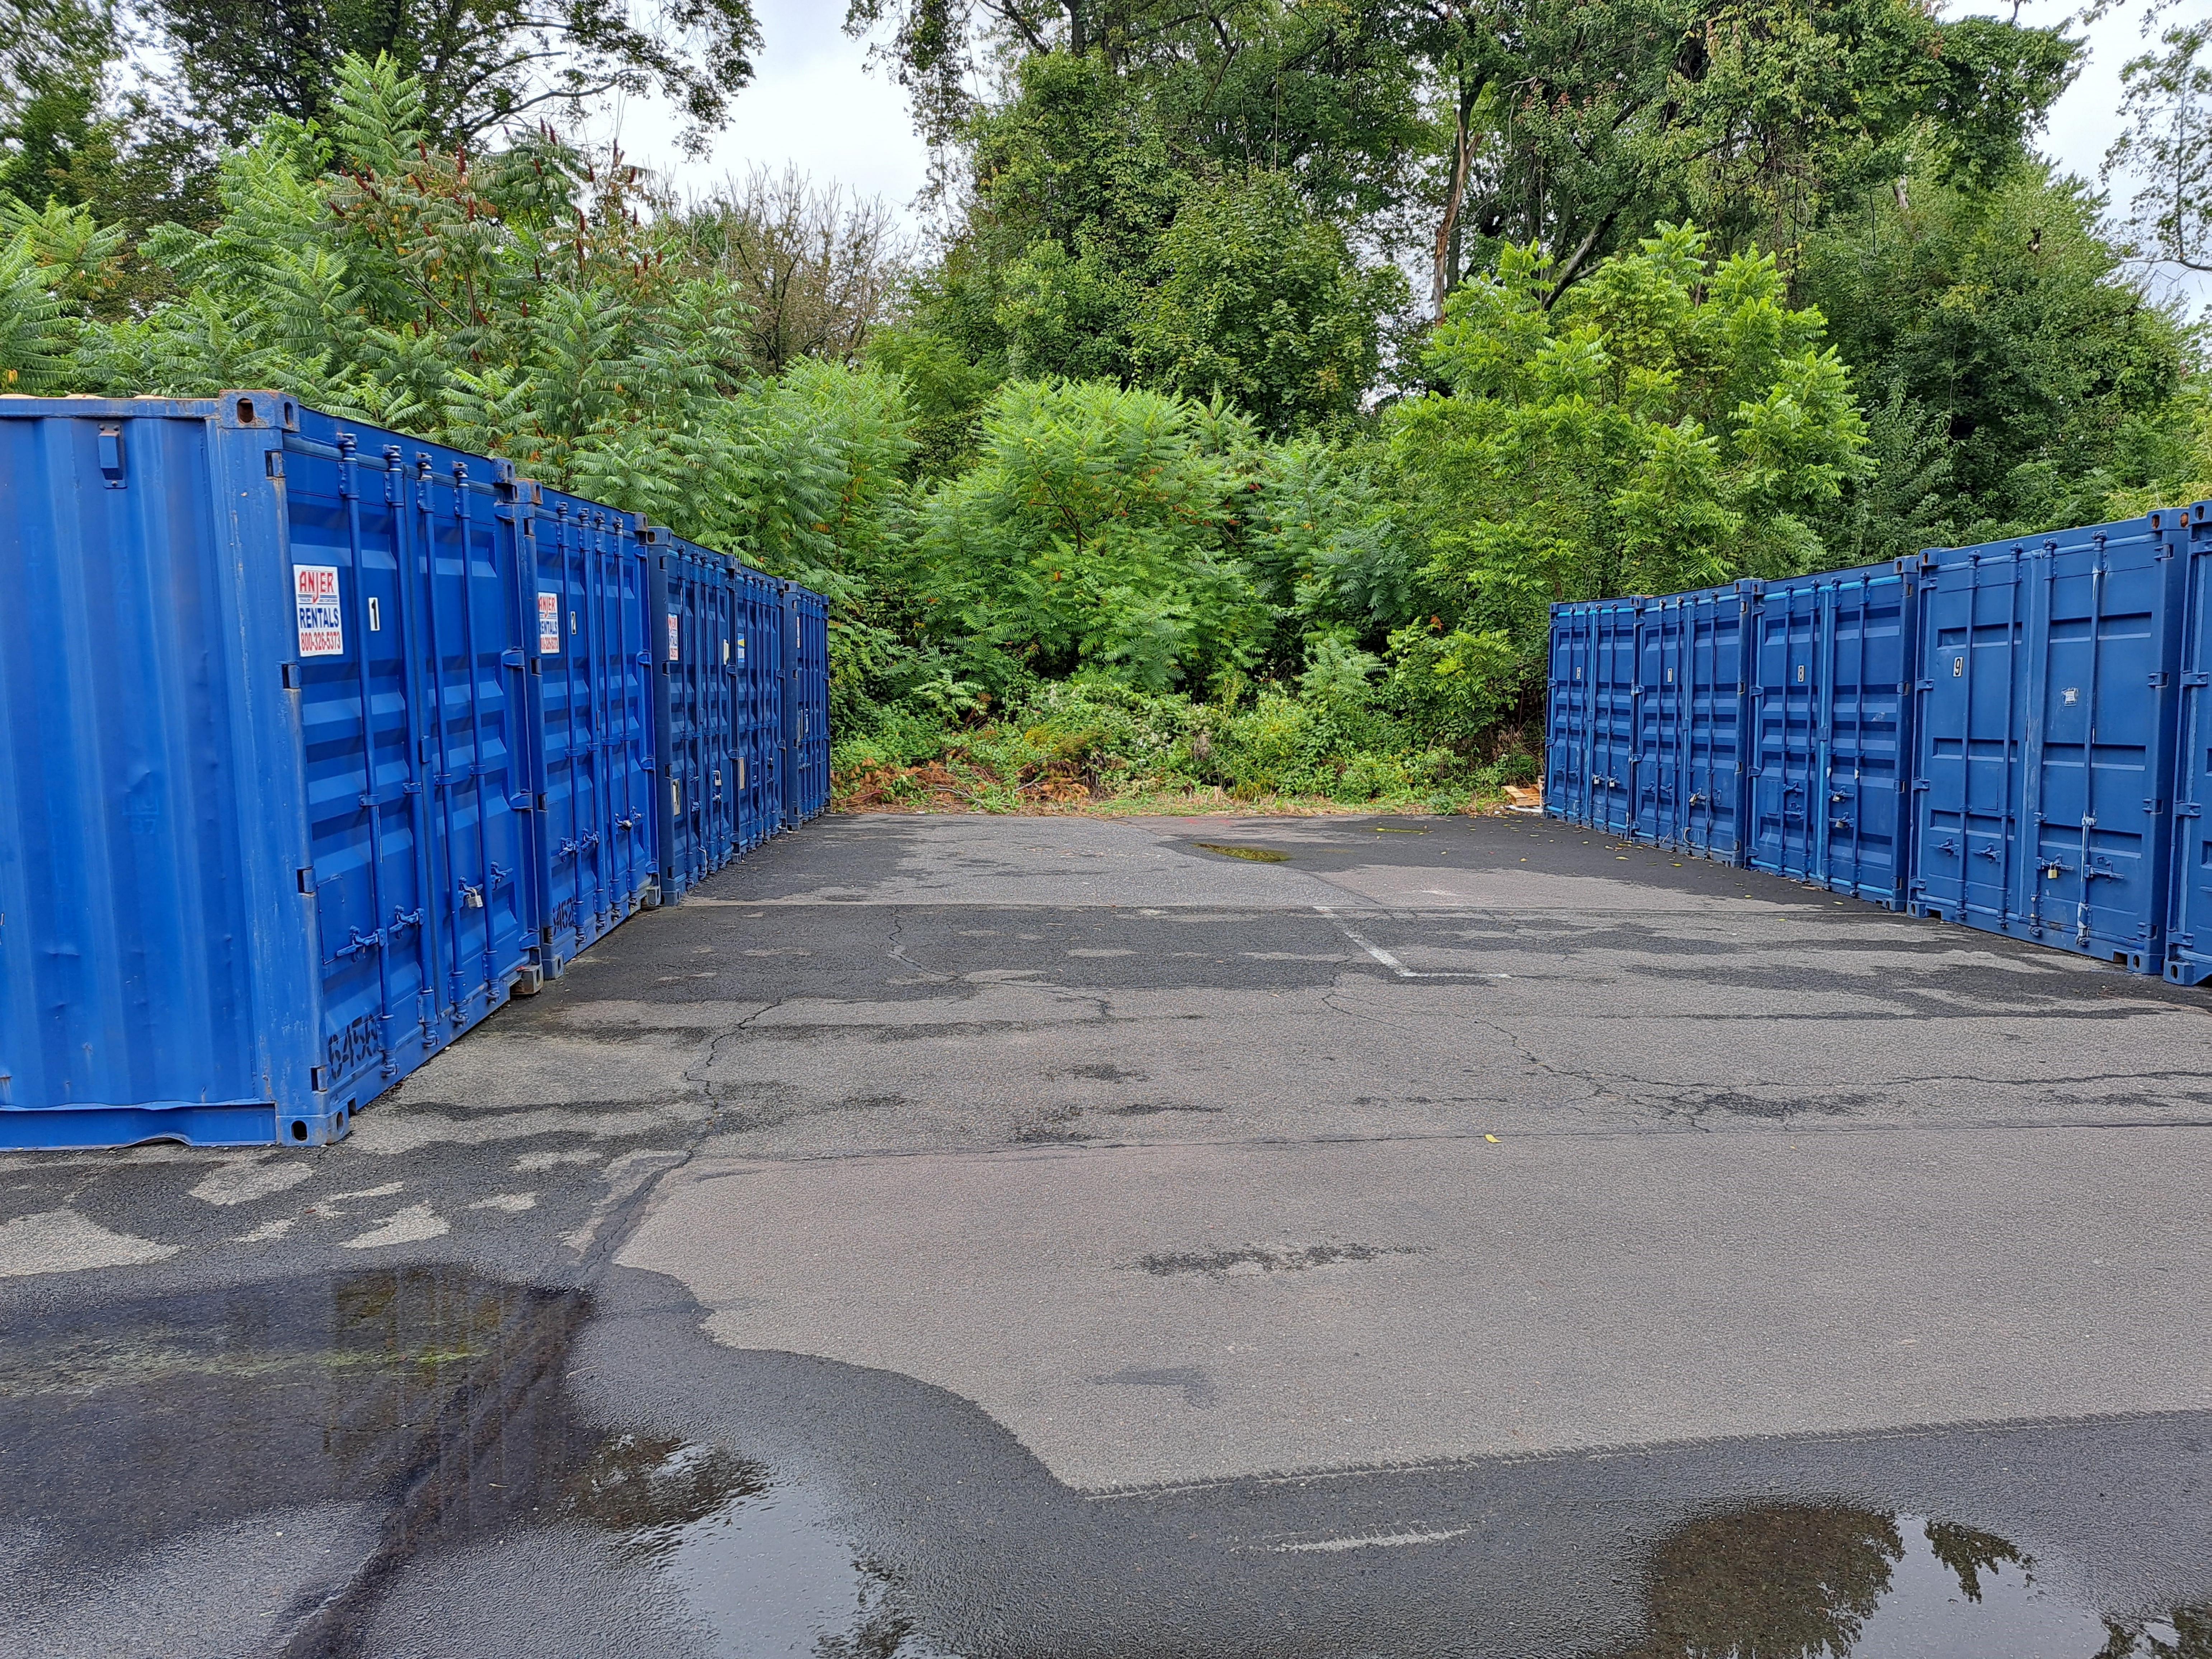

# 1. Application relates to the following:

| Check ite | ems if applicable:   |           |                                                  |
|-----------|----------------------|-----------|--------------------------------------------------|
|           | Use                  |           | Lot Area                                         |
|           | Height               | X         | Yards                                            |
|           | Existing Building    |           | Proposed Building                                |
|           | Occupancy            |           |                                                  |
| X         | Other: (describe) AF | PLICATION | RELATES TO REQUIRED FRONT YARD SETBACK AND THE   |
|           | REQUIREMENT THA      | T NO ACCE | SSORY BUILDING CAN BE CLOSER THAN 10 FEET TO ANY |
|           | OTHER STRUCTURE      | Ξ.        |                                                  |

# 2. Brief description of Real Estate affected:

| Tax Parcel Number:                 | 02-016-263-002                                                         |
|------------------------------------|------------------------------------------------------------------------|
| Location:                          | 4570 E. BRISTOL ROAD                                                   |
| Lot Size:                          | 3.08 ACRES                                                             |
| Present Use:                       | OFFICE/WAREHOUSE/STORAGE                                               |
| Proposed Use:                      | NO CHANGE                                                              |
| Present Zoning Classification:     | LI                                                                     |
| Present Improvement upon Land:     | 17,750 SF BUILDING, PAVED PARKING AREAS, STORAGE BINS                  |
| Deed recorded at Doylestown in D   | eed Book INSTRUMENT NO. Page                                           |
|                                    | 2018029745                                                             |
| zoning ordinance.                  | e, provide statement and/or basis for challenge to the validity of the |
| ·                                  |                                                                        |
|                                    | n of the Zoning Administrative Officer then complete the following:    |
|                                    |                                                                        |
| Your statement of alleged error of | Zoning Administrative Office: TO BE PRESENTED AT THE HEARING.          |
|                                    |                                                                        |
|                                    |                                                                        |
|                                    | 5                                                                      |
|                                    |                                                                        |
|                                    |                                                                        |
|                                    |                                                                        |

APPELLANT HEREBY APPEALS THE DETERMINATION OF ZACH BUCKSAR DENYING THE PERMITS REQUESTED FOR THE EXISTING STORAGE BINS ON THE PROPERTY FOR NON-COMPLIANCE WITH THE YARD AND STRUCTURE SEPARATION REQUIREMENTS AND, IN THE ALTERNATIVE, APPELLANT REQUESTS A VARIANCE FROM SECTIONS 232-533.(3).(a). AND 232-583 TO PERMIT THE STORAGE BINS TO REMAIN.

# **BENSALEM TOWNSHIP**

Building and Planning Department Office 215-633-3644 - Fax 215-633-3753 Kenneth V. Farrall Director of Building and Planning 2400 Byberry Road - Bensalem, PA 19020

| 9/27/2023            | Project:                         | ADD STONE TO LEVEL AREA FOR<br>STORAGE CONTAINERS<br>STORAGE CONTAINERS ON PROPERTY |
|----------------------|----------------------------------|-------------------------------------------------------------------------------------|
| LAWRENCE P. CERESANI | Project Address:                 | 4570 BRISTOL RD<br>TREVOSE, PA 19053                                                |
| 459 BRIDGETOWN PIKE  | Tax Parcel:                      | 02016263-002                                                                        |
| LANGHORNE, PA 19053  | Permit Number:<br>Permit Status: | 2023-3494<br>APPLICATION DENIED                                                     |