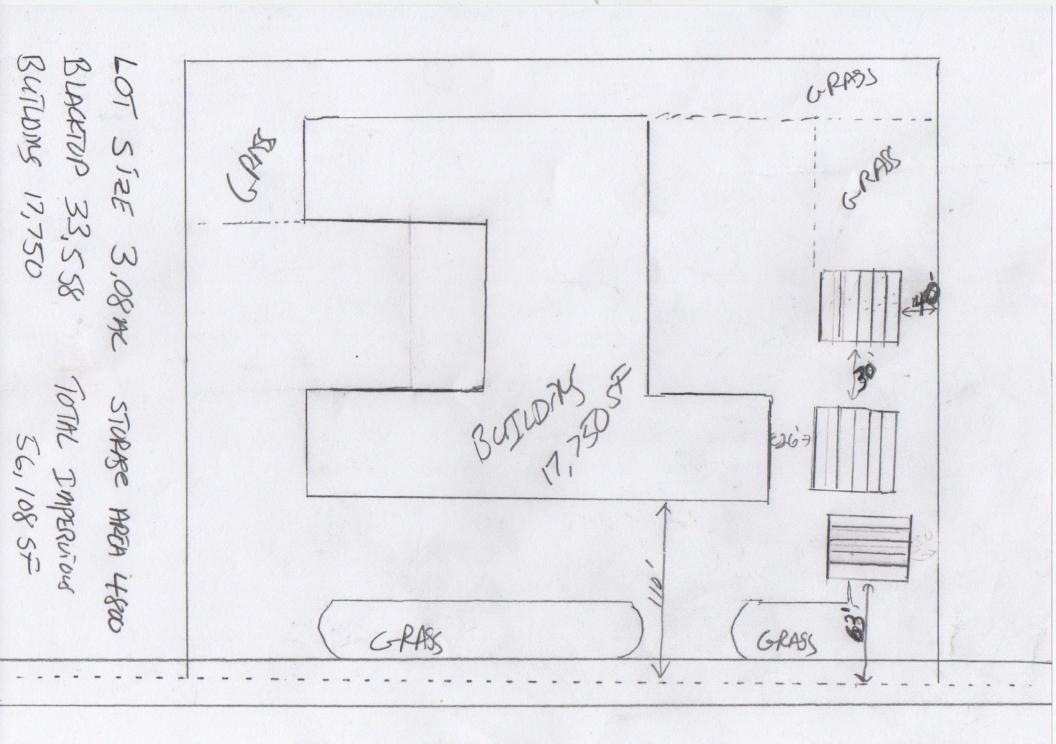

# 1. Application relates to the following:

| Check ite | ems if applicable:   |           |                                                  |
|-----------|----------------------|-----------|--------------------------------------------------|
|           | Use                  |           | Lot Area                                         |
|           | Height               | X         | Yards                                            |
|           | Existing Building    |           | Proposed Building                                |
|           | Occupancy            |           |                                                  |
| X         | Other: (describe) AF | PLICATION | RELATES TO REQUIRED FRONT YARD SETBACK AND THE   |
|           | REQUIREMENT THA      | T NO ACCE | SSORY BUILDING CAN BE CLOSER THAN 10 FEET TO ANY |
|           | OTHER STRUCTURE      | Ξ.        |                                                  |

# 2. Brief description of Real Estate affected:

| Tax Parcel Number:                 | 02-016-263-002                                                         |
|------------------------------------|------------------------------------------------------------------------|
| Location:                          | 4570 E. BRISTOL ROAD                                                   |
| Lot Size:                          | 3.08 ACRES                                                             |
| Present Use:                       | OFFICE/WAREHOUSE/STORAGE                                               |
| Proposed Use:                      | NO CHANGE                                                              |
| Present Zoning Classification:     | LI                                                                     |
| Present Improvement upon Land:     | 17,750 SF BUILDING, PAVED PARKING AREAS, STORAGE BINS                  |
| Deed recorded at Doylestown in D   | eed Book INSTRUMENT NO. Page                                           |
|                                    | 2018029745                                                             |
| zoning ordinance.                  | e, provide statement and/or basis for challenge to the validity of the |
| ·                                  |                                                                        |
|                                    | n of the Zoning Administrative Officer then complete the following:    |
|                                    |                                                                        |
| Your statement of alleged error of | Zoning Administrative Office: TO BE PRESENTED AT THE HEARING.          |
|                                    |                                                                        |
|                                    |                                                                        |
|                                    | 5                                                                      |
|                                    |                                                                        |
|                                    |                                                                        |
|                                    |                                                                        |

APPELLANT HEREBY APPEALS THE DETERMINATION OF ZACH BUCKSAR DENYING THE PERMITS REQUESTED FOR THE EXISTING STORAGE BINS ON THE PROPERTY FOR NON-COMPLIANCE WITH THE YARD AND STRUCTURE SEPARATION REQUIREMENTS AND, IN THE ALTERNATIVE, APPELLANT REQUESTS A VARIANCE FROM SECTIONS 232-533.(3).(a). AND 232-583 TO PERMIT THE STORAGE BINS TO REMAIN.