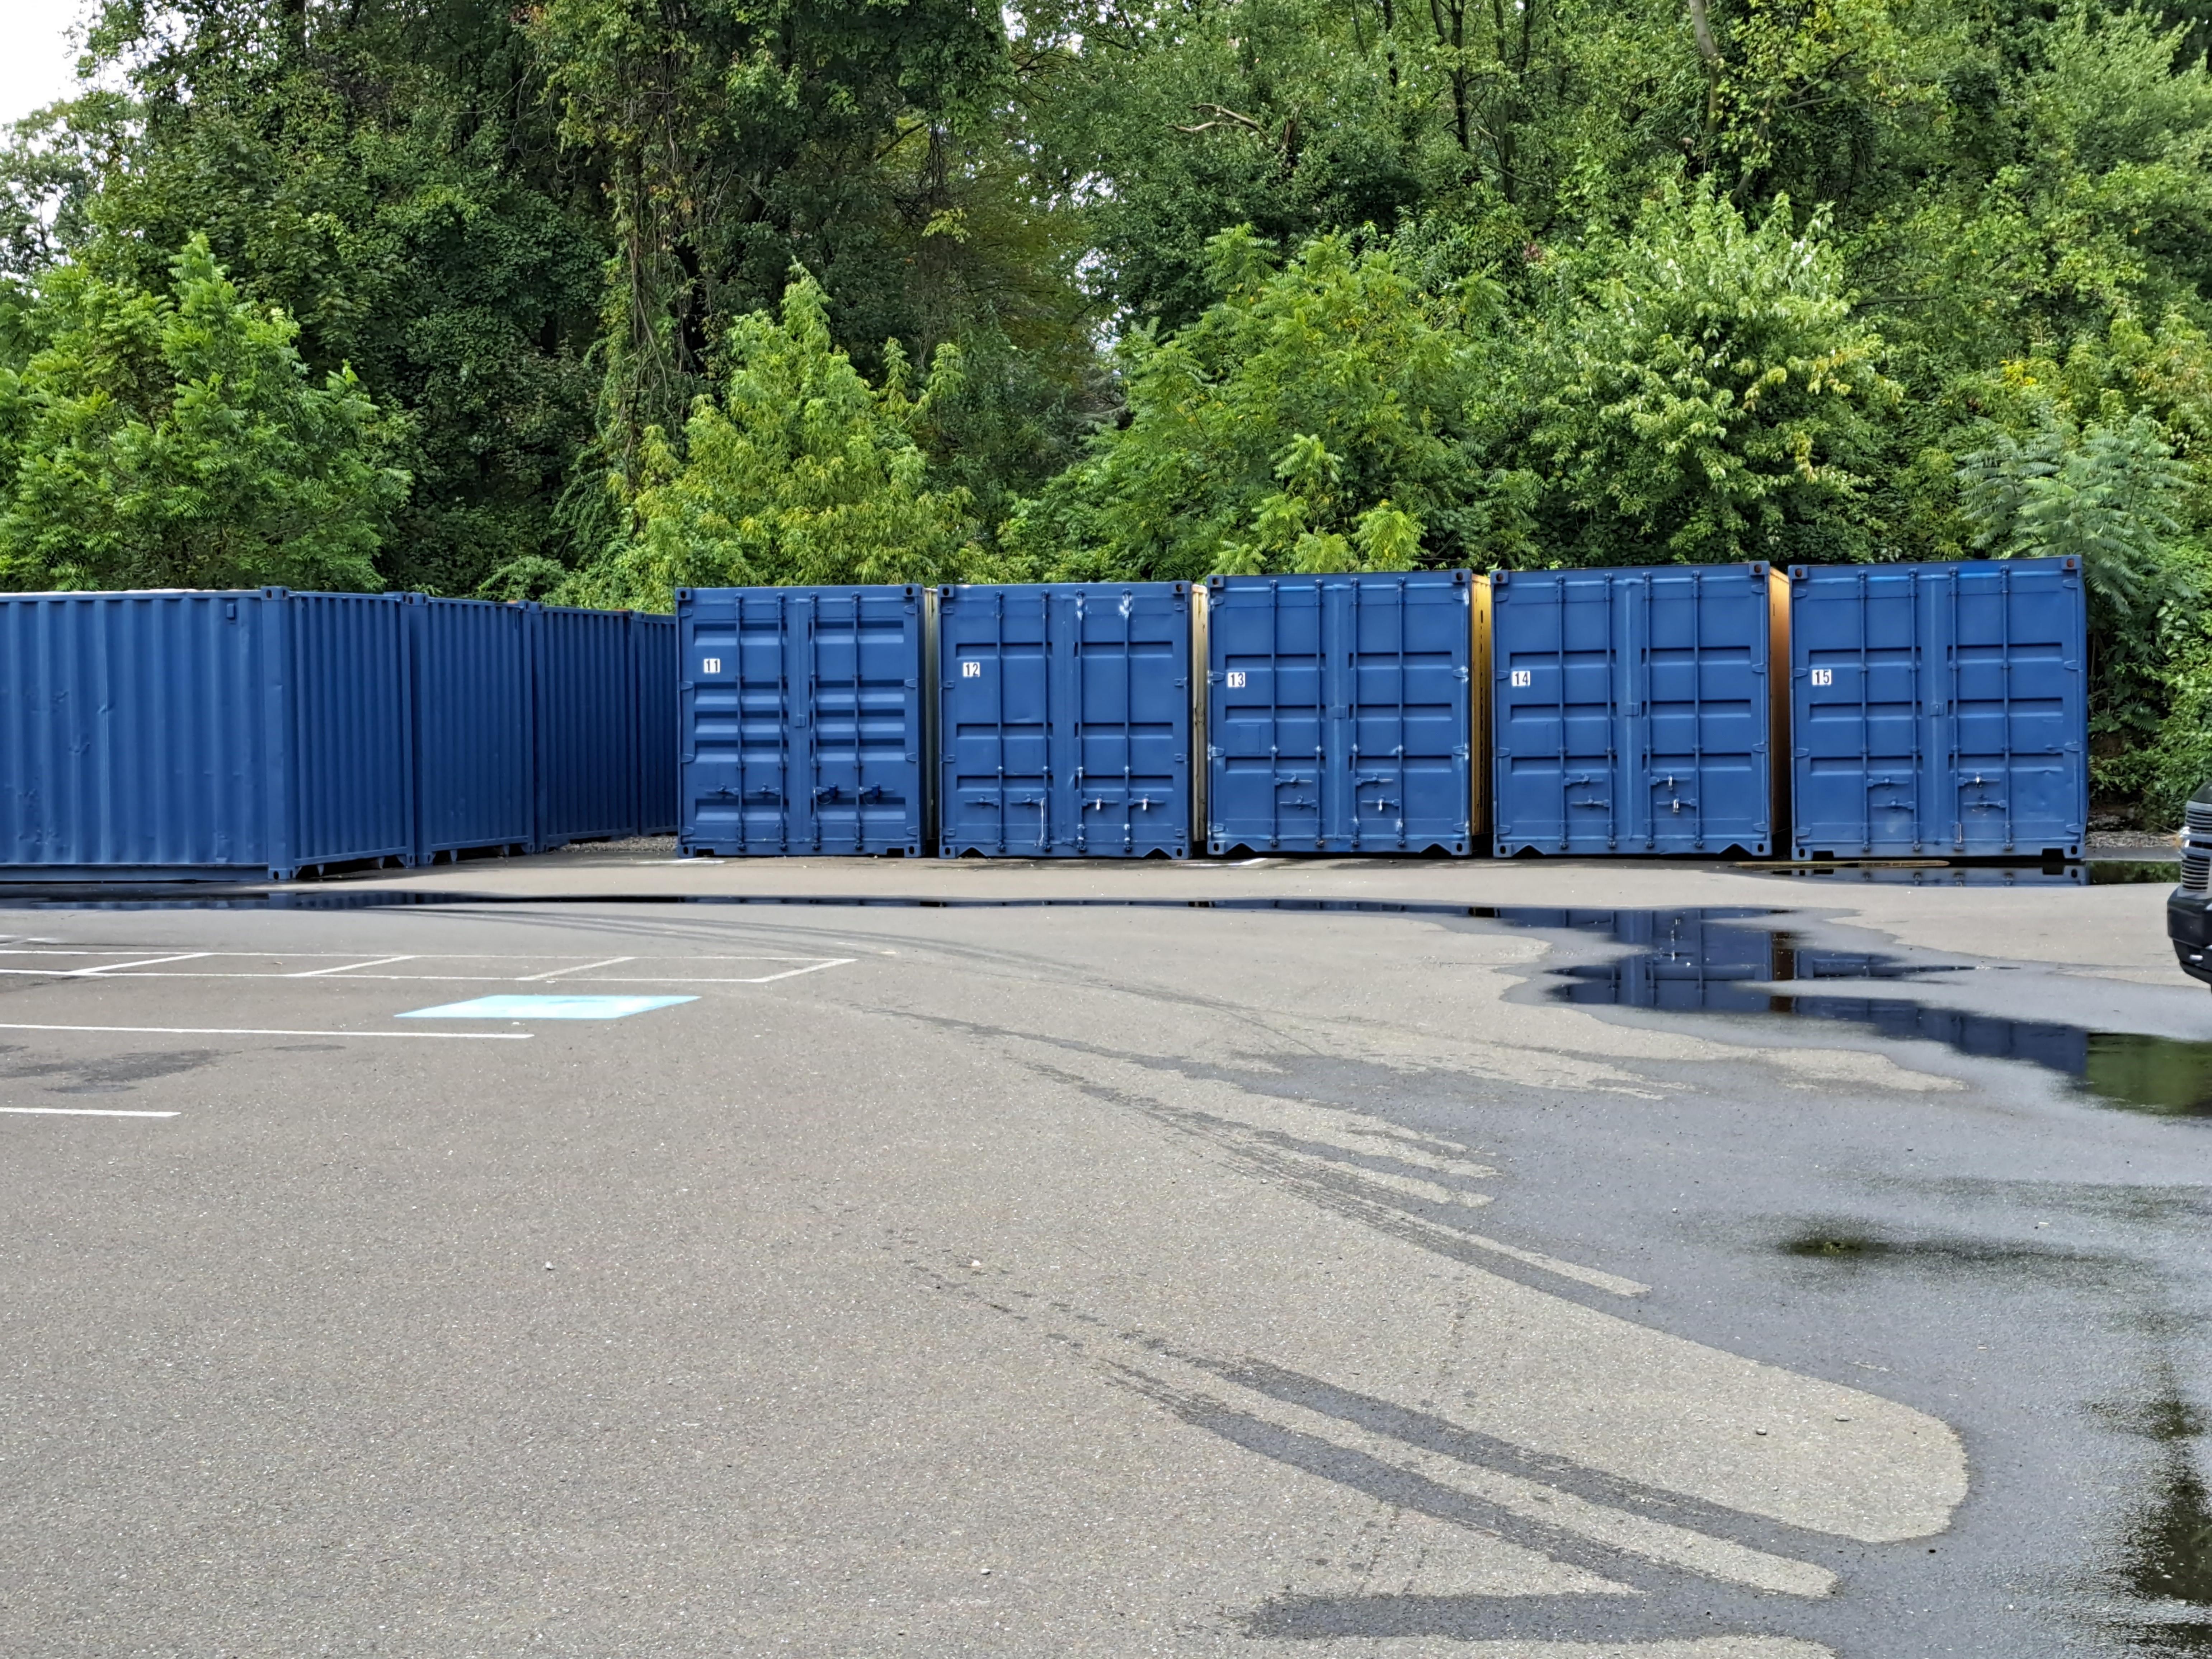

# 1. Application relates to the following:

| Check ite | ems if applicable:   |           |                                                  |
|-----------|----------------------|-----------|--------------------------------------------------|
|           | Use                  |           | Lot Area                                         |
|           | Height               | X         | Yards                                            |
|           | Existing Building    |           | Proposed Building                                |
|           | Occupancy            |           |                                                  |
| X         | Other: (describe) AF | PLICATION | RELATES TO REQUIRED FRONT YARD SETBACK AND THE   |
|           | REQUIREMENT THA      | T NO ACCE | SSORY BUILDING CAN BE CLOSER THAN 10 FEET TO ANY |
|           | OTHER STRUCTURE      | Ξ.        |                                                  |

# 2. Brief description of Real Estate affected:

| Tax Parcel Number:                 | 02-016-263-002                                                         |
|------------------------------------|------------------------------------------------------------------------|
| Location:                          | 4570 E. BRISTOL ROAD                                                   |
| Lot Size:                          | 3.08 ACRES                                                             |
| Present Use:                       | OFFICE/WAREHOUSE/STORAGE                                               |
| Proposed Use:                      | NO CHANGE                                                              |
| Present Zoning Classification:     | LI                                                                     |
| Present Improvement upon Land:     | 17,750 SF BUILDING, PAVED PARKING AREAS, STORAGE BINS                  |
| Deed recorded at Doylestown in D   | eed Book INSTRUMENT NO. Page                                           |
|                                    | 2018029745                                                             |
| zoning ordinance.                  | e, provide statement and/or basis for challenge to the validity of the |
| ·                                  |                                                                        |
|                                    | n of the Zoning Administrative Officer then complete the following:    |
|                                    |                                                                        |
| Your statement of alleged error of | Zoning Administrative Office: TO BE PRESENTED AT THE HEARING.          |
|                                    |                                                                        |
|                                    |                                                                        |
|                                    | 5                                                                      |
|                                    |                                                                        |
|                                    |                                                                        |
|                                    |                                                                        |

APPELLANT HEREBY APPEALS THE DETERMINATION OF ZACH BUCKSAR DENYING THE PERMITS REQUESTED FOR THE EXISTING STORAGE BINS ON THE PROPERTY FOR NON-COMPLIANCE WITH THE YARD AND STRUCTURE SEPARATION REQUIREMENTS AND, IN THE ALTERNATIVE, APPELLANT REQUESTS A VARIANCE FROM SECTIONS 232-533.(3).(a). AND 232-583 TO PERMIT THE STORAGE BINS TO REMAIN.

# **BENSALEM TOWNSHIP**

Building and Planning Department Office 215-633-3644 - Fax 215-633-3753 Kenneth V. Farrall Director of Building and Planning 2400 Byberry Road - Bensalem, PA 19020

| 9/27/2023            | Project:                         | ADD STONE TO LEVEL AREA FOR<br>STORAGE CONTAINERS<br>STORAGE CONTAINERS ON PROPERTY |
|----------------------|----------------------------------|-------------------------------------------------------------------------------------|
| LAWRENCE P. CERESANI | Project Address:                 | 4570 BRISTOL RD<br>TREVOSE, PA 19053                                                |
| 459 BRIDGETOWN PIKE  | Tax Parcel:                      | 02016263-002                                                                        |
| LANGHORNE, PA 19053  | Permit Number:<br>Permit Status: | 2023-3494<br>APPLICATION DENIED                                                     |