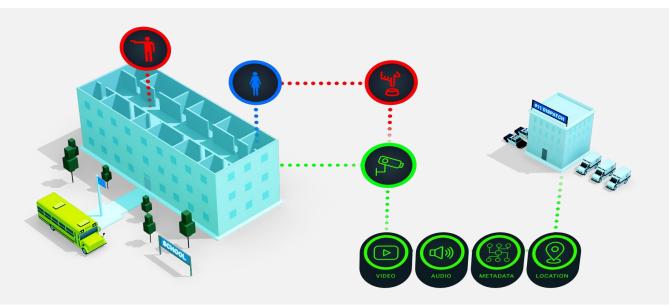

## Help create a safer Bensalem by enrolling in our new safety program!

Sharing your camera feed enables the Bensalem Police Department to respond to incidents at your location faster and equip officers with advance knowledge of the situation. It will keep our residents and business owners safer and build closer ties within our community.

## INCREASING SAFETY. RESPECTING PRIVACY.

- Our new Bensalem Safety Program enables you to share live video feeds with the Bensalem Police Department in emergencies to improve community safety and law enforcement response.
- Access to your cameras is conditional upon mutual agreement between you and the Bensalem Police Department and will only be accessed in the event of a criminal incident or emergency at your location.